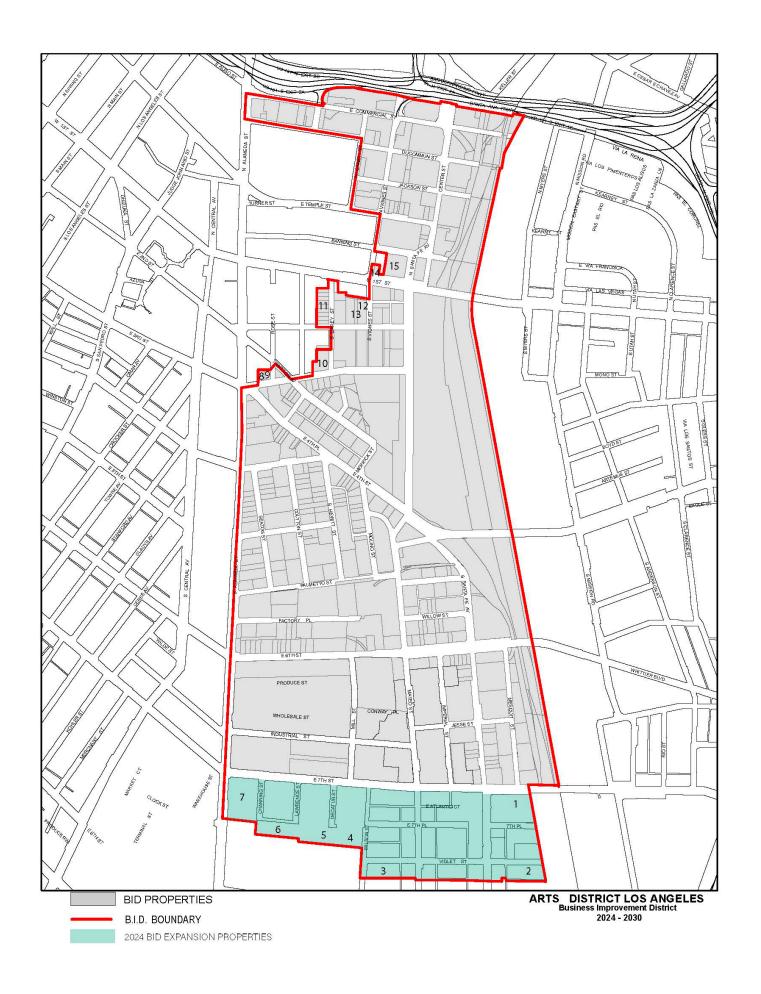

The boundary of the Arts District Los Angeles was created to include the Arts District in Downtown Los Angeles. The Business Improvement District area is bounded roughly by the 101 Freeway, Alameda Street, Violet Street, and the Los Angeles River. The property uses within the general boundaries of the Arts District Los Angeles Business Improvement District are a mix of small industrial, retail, education, religious, parking, publicly owned, office, creative and live work. Services and improvements provided by the District are designed to provide special benefits in the form of improving economic and environmental vitality by increasing building occupancy and lease rates, encouraging new business development, encouraging a creative environment, attracting residential serving businesses and services that provide a special benefit to live-work, attracting office tenants, attracting retail customers and encouraging commerce to the small industrial, retail, education, religious, parking, publicly owned, office, creative, residential, and live-work parcels within the District. All of which specially benefit from the improvements and activities of the District.

# Section 2 Arts District Los Angeles Business Improvement District Boundaries

The Arts District Los Angeles Business Improvement District includes all property within a boundary formed by:

**Summary** – The proposed District is bounded roughly by the 101 Freeway, Alameda Street, Violet Street, and the Los Angeles River. The Arts District Los Angeles Business Improvement District includes all property within a boundary formed by:

The proposed Arts District Los Angeles Business Improvement District area contains all property within the following boundary description: Beginning on the southeast corner of Alameda Street and the 101 Freeway go east along the southern boundary of the 101 Freeway right of way to the Los Angeles River. At the Los Angeles River go south along the western boundary of the Los Angeles River to 7th Street. Turn west on 7th Street and then south along the eastern property line of parcel (1) 5166-002-046 to parcel (2) 5166-004-027. Turn west along the southern property line of parcel (2) 5166-004-027 to parcel (3) 5166-018-014. Turn north on Wilson Street along the western property line of parcel (3) 5166-018-014 to parcel (4) 5166-032-050. Turn west along the southern property line of parcels (4) 5166-032-050, (5) 5166-032-049, (6) 5166-032-011, and (7) 5166-034-009 to Alameda Street. Go north on Alameda Street to the intersection at 3rd Street. At 3rd Street turn eastbound, then north along the western boundary of parcel (8) 5163-009-904. Go west along the northern property line of parcels (8) 5163-009-904 and (9) 5163-009-903. Go north on Rose Street until the intersection of Traction Avenue. Go southeast on Traction Avenue, then turn east along 3<sup>rd</sup> Street until the western property line of parcel (10) 5163-007-010. Turn north at the western property line of parcel number (10) 5163-007-010, follow this to the northern property line of parcel (10) 5163-007-010. Turn east along the north property line of parcel (10) 5163-007-010 to Garey Street. Turn north on Garey Street to the intersection with 2<sup>nd</sup> Street. Turn west on 2<sup>nd</sup> Street until parcel (11) 5163-003-063. Turn north along the western property lines of parcel (11) 5163-003-063. Go east along the northern property line of parcel (11) 5163-003-063. Continue east across Garey Street along the northern property lines of parcels (12) 5163-004-007 and (13) 5163-004-011. Turn north on Vignes Street through the intersection at 1st Street. Continue north on Vignes Street to parcel (14) 5173-013-014 and turn east along the northern property line of this parcel, then south along the eastern line of this parcel. Turn east on 1st Street to the western property line of (15) 5173-013-020, then north along that parcels western property line to Banning Street. Turn west on Banning Street, then north on Vignes Street to Temple Street. Go west on Temple Street until Garey Street. Go north on Garey Street to Ducommun Street. Go west on Ducommon Street until Alameda Street. Turn north on Alameda Street until the beginning point at the intersection with the 101 Freeway.

### **District Expansion**

The Arts District Los Angeles boundaries have expanded south to include parcels south of 7<sup>th</sup> Street to roughly the south side of Violet Street between Alameda Street and the Railroad tracks not previously in the District. The area is detailed on the map on page 7. Parcels within this area have similar uses to Arts District Los Angeles parcels such as small industrial, retail, office, creative, residential and live work.

#### **District Expansion**

The Arts District Los Angeles boundaries have expanded south to include parcels south of 7<sup>th</sup> Street to roughly the south side of Violet Street between Alameda Street and the Railroad tracks not previously in the District. The area is detailed on the map on page 7. Parcels within this area have similar uses to Arts District Los Angeles parcels such as small industrial, retail, office, creative, residential and live work.